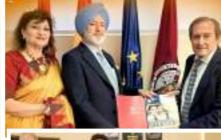

# International TOURS

Ms Sangmitra at International Sikh Research Summit organised by Guru Nanak Institute, Surrey Canada with Mr David Byng, Former Deputy Minister of Education, British Columbia, Canada and Sh Gian Singh Sandhu, CEO, Guru Nanak Institute of Global Studies, Surrey, Canada.