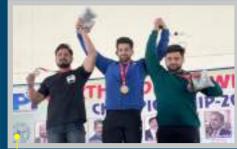

Gopal Sharma Won Gold Medal In Mix Marshal Art Senior State

Sanjay Shahi Won Gold Medal in **Power lifting North India** 

Chetan Aadarsh Verma and Nistant won Bronze Medal In Tae Kawando **North East Zone** 