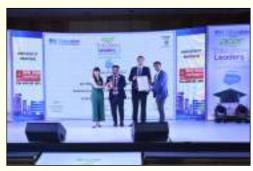

# GLIMPSE OF MEMORABLE MOMENTS

Desh Bhagat University honoured with Outstanding university in digital education, technology and innovation practices at International Excellence Awards 2024 event at Mumbai. Dr Zora Singh Chancellor DBU and Pro Chancellor Dr Tajinder Kaur received award from Bollywood Actress Kiara Advani