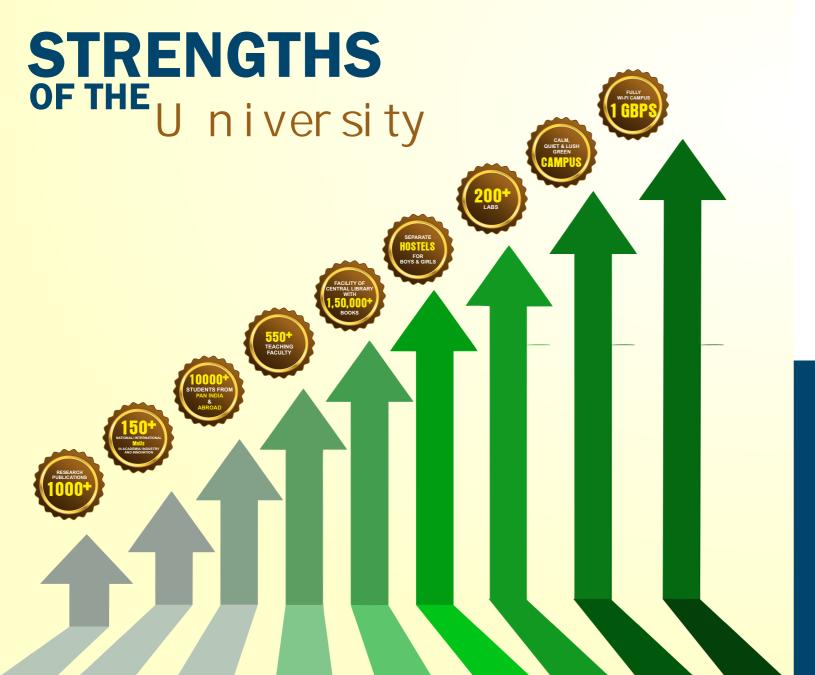

The university's campus at Mandi Gobindgarh, Punjab - India provides the young students a distinct and unique combination of academic, professional and personal development.

The various courses taught in the university include Agriculture Sciences, Airlines, Applied Sciences, Ayurveda, Commerce, Computer Sciences, Education, Engineering, Airlines Tourism and Hospitality Management, Hotel Management and Catering Technology, Languages, Law, Management, Nursing, Dentistry and Social Sciences. Located in a totally pollution free environment, the university has a sprawling campus with state-of-the-art infrastructure including lush green Wi-Fi Campus, AC Class Rooms equipped with latest teaching aids, computer labs having latest model computers, well-stocked digital libraries, hostels for boys & girls with all modern facilities, seminar/conference halls, playgrounds and its own facility for students and faculty.

The ultimate aim of Desh Bhagat University is to provide quality education and the best possible exposure to its students in order to make them not only highly successful professionals, managers, entrepreneurs and technologists but also to make them fully responsible and awakened members of the society by imparting them the much-needed value education and soft skills.