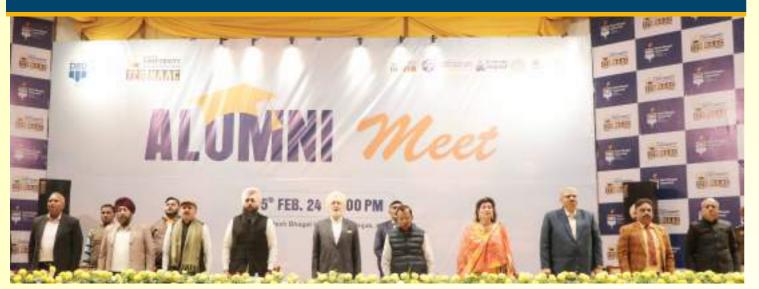

University Dr. Sandeep Singh while receiving award 1st National Conclave 2023

# GLIMPSE OF MEMORABLE MOMENTS







Desh Bhagat University honoured with Outstanding university in digital education, technology and innovation practices at International Excellence Awards 2024 event at Mumbai. Dr Zora Singh Chancellor DBU and Pro Chancellor Dr Tajinder Kaur received award from Bollywood Actress Kiara Advani







DBU honoured with Outstanding University in Research, Innovation and Entrepreneurship at 6th Education leaders conclave and awards



























DR. ZORA SINGH, CHANCELLOR
DESH BHAGAT UNIVERSITY &
HON'BLE PRIME MINISTER OF
INDIA SH. NARENDRA MODI WARMLY
GREET EACH OTHER AT PM RESIDENCE
IN NEW DELHI ON 29.04.2022







































# **Alumni Meet**























## "Million Neurons, Different Vision & Single Dream" DBU Team PUNJAB SCIENCE CONGRESS





National Conference On SCIENCE, BIODIVERSITY AND TECHNOLOGY: TOOLS FOR SUSTAINABLE DEVELOPMENT GOALS

Under The Aegis of PUNIAB ACADEMY OF SCIENCES, PATIALA















# 250+ CEULTURAL AND EXTRA CURRICULAR ACTIVITIES BY DIFFERENT DEPARTMENTS OF THE UNIVERSITY IN A YEAR.











Anveshan (AIU Sponsored)



Progressive Farmers Day



Blood Donation Camp



Christmas Celebration



National Girl Child Day

Pelebrity Corner