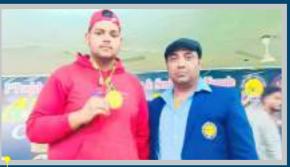

Gopal Sharma Won Gold Medal In Mix Marshal Art Senior State

Sanjay Shahi Won Gold Medal in **Power lifting North India** 

Chetan Aadarsh Verma and Nistant won Bronze Medal In Tae Kawando **North East Zone** 