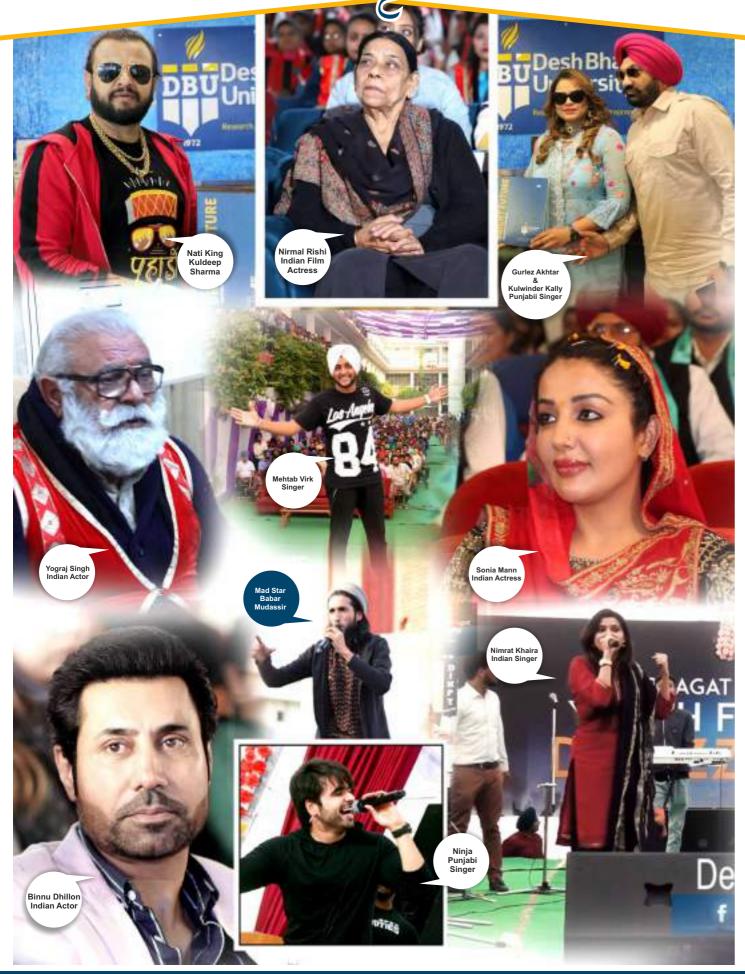

DR. ZORA SINGH, CHANCELLOR
DESH BHAGAT UNIVERSITY &
HON'BLE PRIME MINISTER OF
INDIA SH. NARENDRA MODI WARMLY
GREET EACH OTHER AT PM RESIDENCE
IN NEW DELHI ON 29.04.2022







































# **Alumni Meet**























## "Million Neurons, Different Vision & Single Dream" DBU Team PUNJAB SCIENCE CONGRESS





National Conference On SCIENCE, BIODIVERSITY AND TECHNOLOGY: TOOLS FOR SUSTAINABLE DEVELOPMENT GOALS

Under The Aegis of PUNIAB ACADEMY OF SCIENCES, PATIALA















# 250+ CEULTURAL AND EXTRA CURRICULAR ACTIVITIES BY DIFFERENT DEPARTMENTS OF THE UNIVERSITY IN A YEAR.











Anveshan (AIU Sponsored)



Progressive Farmers Day



Blood Donation Camp



Christmas Celebration



National Girl Child Day

Pelebrity Corner