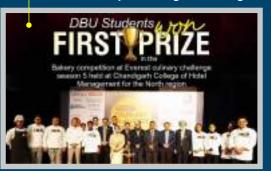

First Prize in Bakery Competition at

**Event Culinary Challenge, Chandigarh** 

Gaure Won Gold Medal in Karate

Abhishek Won Gold Medal Union State Championship

Kevel Krishan, Nidhi and Lovepreet Won Silver Medal in Pencak Silat, All India Inter University