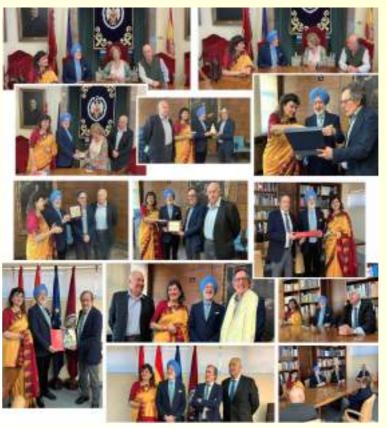

Desh Bhagat University Established Center of Excellence in Dubai. Dr. Sandeep Singh, President DBU with Jaraso Education Team.

Desh Bhagat University Awarded with Best Private University in Academics, Research & Placements at the Oxford Town Hall, Oxford, UK Dr. Zora Singh, Chancellor & Dr. Tajinder Kaur, Pro. Chancellor DBU Received the Prestigious Award.