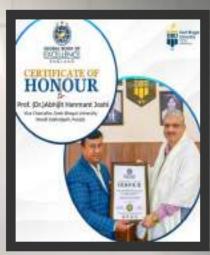

IIQC Recognition by index, UK

Certificate of Honour from Global Book of Excellence England

President of Desh Bhagat University Dr. Sandeep Singh while receiving award 1st National Conclave 2023