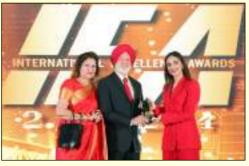

# GLIMPSE OF MEMORABLE MOMENTS

Desh Bhagat University honoured with Outstanding university in digital education, technology and innovation practices at International Excellence Awards 2024 event at Mumbai. Dr Zora Singh Chancellor DBU and Pro Chancellor Dr Tajinder Kaur received award from Bollywood Actress Kiara Advani