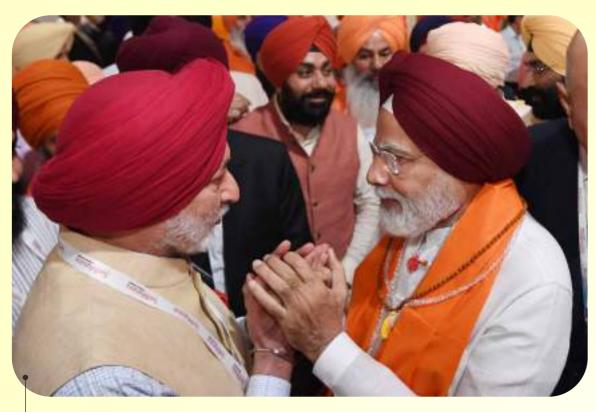

DBU honoured with Outstanding University in Research, Innovation and Entrepreneurship at 6th Education leaders conclave and awards

DR. ZORA SINGH, CHANCELLOR
DESH BHAGAT UNIVERSITY &
HON'BLE PRIME MINISTER OF
INDIA SH. NARENDRA MODI WARMLY
GREET EACH OTHER AT PM RESIDENCE
IN NEW DELHI ON 29.04.2022