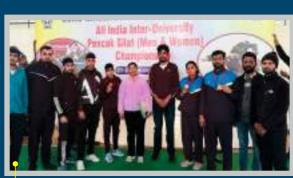

First Prize in Bakery Competition at

**Event Culinary Challenge, Chandigarh** 

Gaure Won Gold Medal in Karate

Abhishek Won Gold Medal Union State Championship

Kevel Krishan, Nidhi and Lovepreet Won Silver Medal in Pencak Silat, All India Inter University